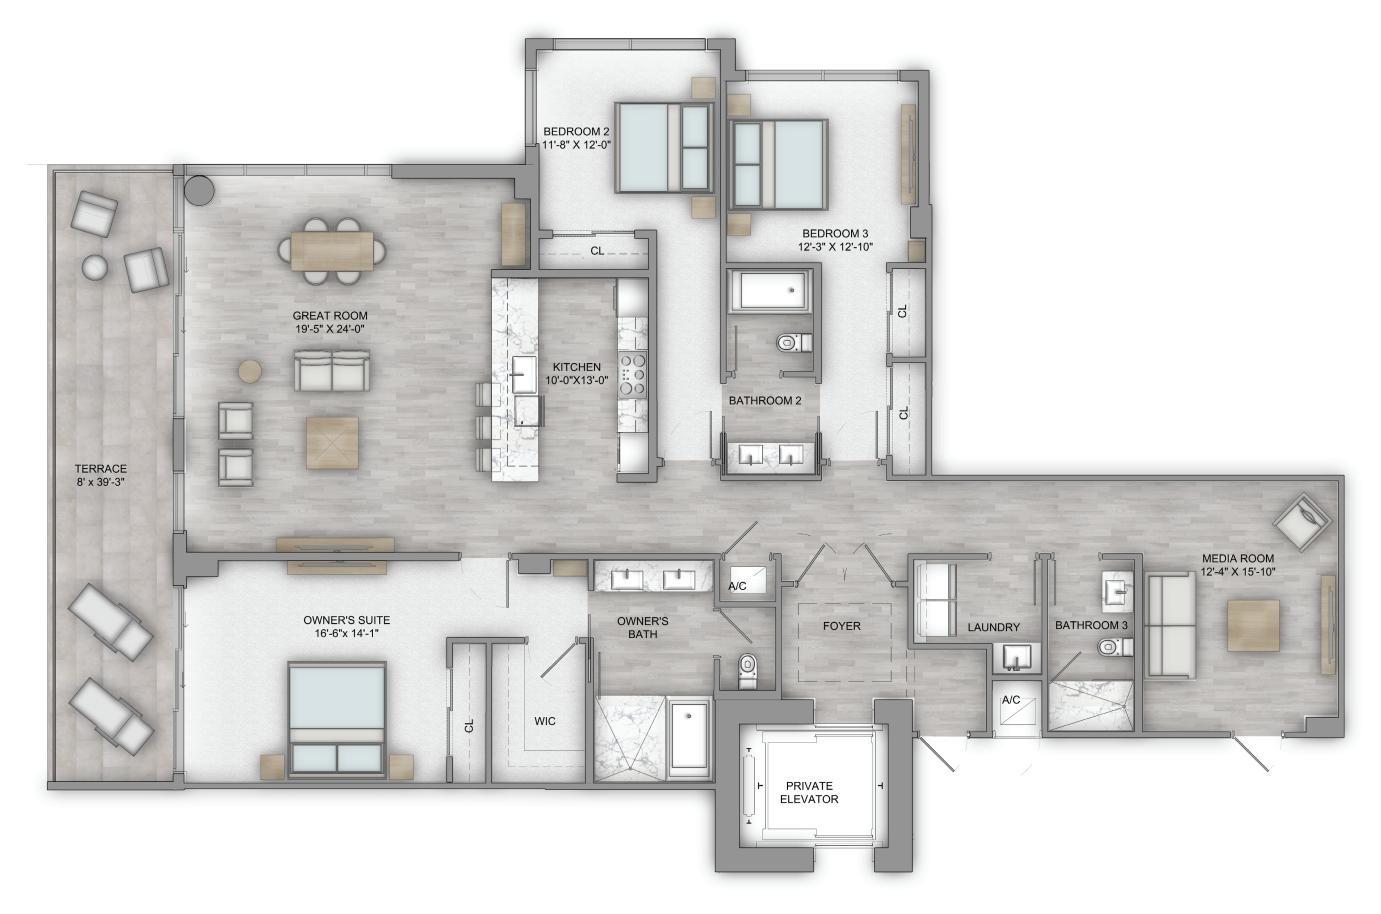

## FLOORPLAN | DAUPHIN

## 3 BED / 3 BATH

| Total Living | 2,753 sq. ft. |
|--------------|---------------|
| Terraces     | 316 sq. ft.   |
| Conditioned  | 2,437 sq. ft. |

Sketches and illustrations are artist's renderings. Details and field variations are subject to changes. All dimensions are approximate and all floor plans and development plans are subject to change. Community features, amenities and pricing are approximate and subject to change without notice. Developer reserves the right to replace with items of equal value. There are various methods for calculating the total square footage of a condominium unit, and depending on the method of calculation, the quoted square footage of a condominium unit may vary by more than a nominal amount. The dimensions stated in this brochure are measured to the exterior boundaries of the exterior walls and the centerline of interior demising walls and, in fact, are larger than the dimensions of the "Unit" as defined in the Declaration of Condominium for Marina Pointe which is measured using interior measurements.