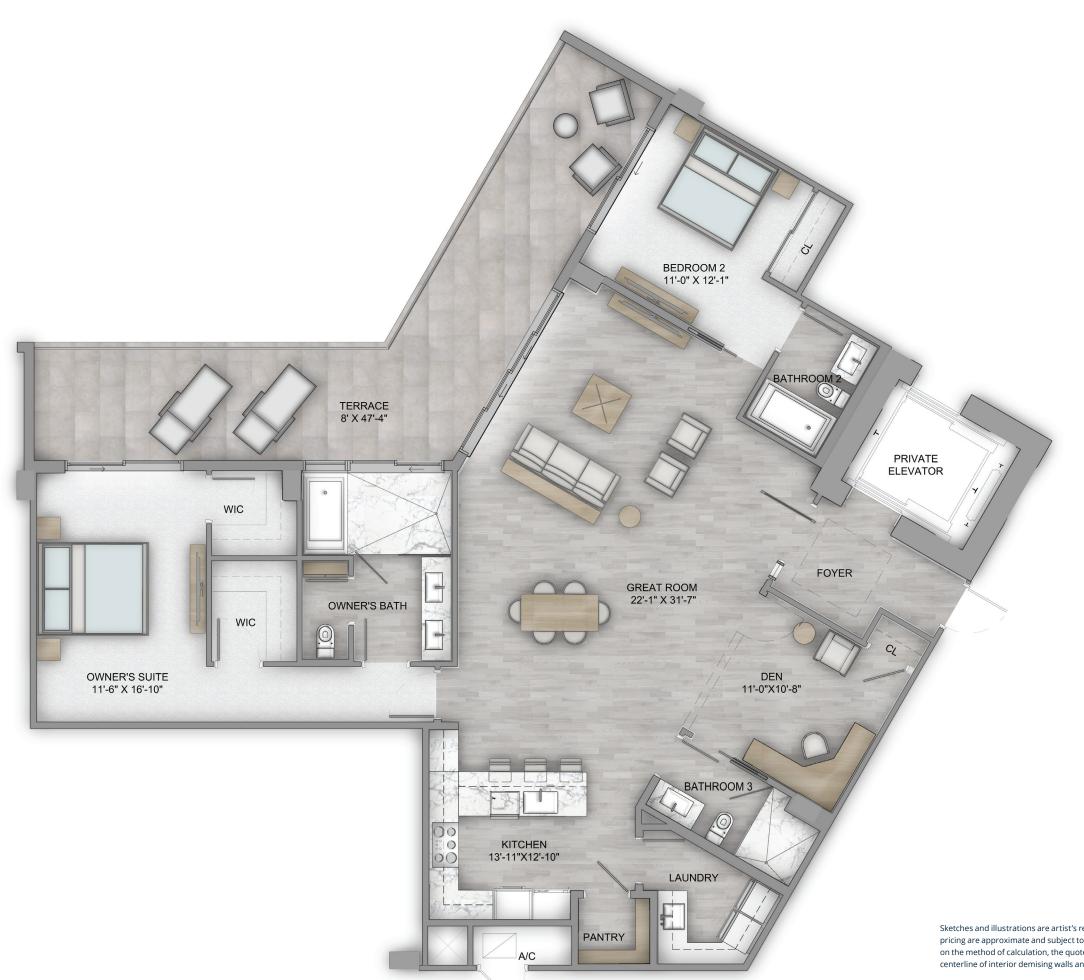

## 2 BED / 3 BATH / DEN

Conditioned 1,916 sq. ft.

Terraces 421 sq. ft.

Total Living 2,337 sq. ft.

Sketches and illustrations are artist's renderings. Details and field variations are subject to changes. All dimensions are approximate and all floor plans and development plans are subject to change. Community features, amenities and pricing are approximate and subject to change without notice. Developer reserves the right to replace with items of equal value. There are various methods for calculating the total square footage of a condominium unit, and depending on the method of calculation, the quoted square footage of a condominium unit may vary by more than a nominal amount. The dimensions stated in this brochure are measured to the exterior boundaries of the exterior walls and the centerline of interior demising walls and, in fact, are larger than the dimensions of the "Unit" as defined in the Declaration of Condominium for Marina Pointe which is measured using interior measurements.